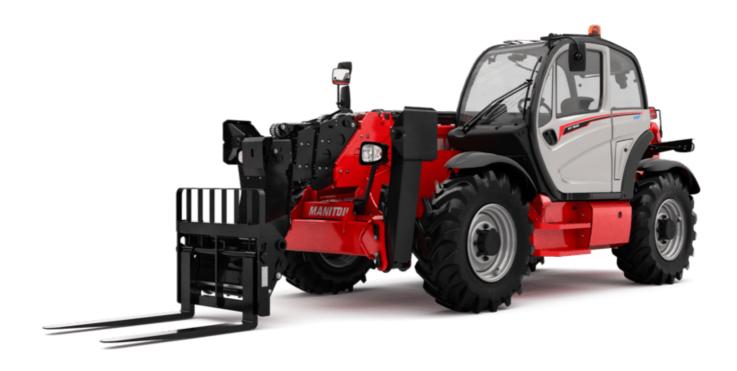

Technical sheet:

# MT 1840 ST5

|                                             | MT 1840 ST5 Created on 6 May 2024 at 8:45:05 PM UT |
|---------------------------------------------|----------------------------------------------------|
| Capacities                                  | Metric                                             |
| Max. capacity                               | 4000 kg                                            |
| Max. lifting height                         | 17.55 m                                            |
| Max. outreach                               | 13.08 m                                            |
| Breakout force with bucket                  | 7766 daN                                           |
| Weight and dimensions                       |                                                    |
| Overall length to carriage                  | l11 6.15 m                                         |
| Length to face of forks                     | 12 6.27 m                                          |
| Overall width                               | b1 2.36 m                                          |
| Overall height                              | h17 2.45 m                                         |
| Wheelbase                                   |                                                    |
| Ground clearance                            | y 3.07 m<br>m4 0.37 m                              |
| Overall cab width                           |                                                    |
|                                             | b4 0.89 m                                          |
| Tilt-up angle                               | a4 16°                                             |
| Tilt-down angle                             | a5 110°                                            |
| External turning radius (over tyres)        | Wa1 3.94 m                                         |
| Unladen weight (with forks)                 | 11870 kg                                           |
| Overall weight                              | 11870 kg                                           |
| Tires type                                  | Pneumatic                                          |
| Standard tires                              | Alliance 400/80 - 24 - 162A8                       |
| Forks length / width / section              | I / e / s 1200 mm x 125 mm / 45 mm                 |
| Performances                                |                                                    |
| Lifting                                     | 16 s                                               |
| Lowering                                    | 12 s                                               |
| Extension                                   | 16 s                                               |
| Retraction                                  | 13 s                                               |
| Scoop                                       | 4 s                                                |
| Crowd                                       | 4 s                                                |
| Dump                                        | 4 s                                                |
| Engine                                      |                                                    |
| Engine brand                                | Deutz                                              |
| Engine norm                                 | Stage V                                            |
| Engine model                                | TCD 3.6                                            |
| Number of cylinders / Capacity of cylinders | 4 - 3621 cm³                                       |
| I.C. Engine power rating - Power            | 100 Hp / 75 kW                                     |
| Max. torque / Engine rotation               | 410 Nm @ 1600 rpm                                  |
| Drawbar pull (Laden)                        | 7850 daN                                           |
| Transmission                                | 7030 dail                                          |
| Transmission type                           | Torque converter                                   |
| Number of gears (forward / reverse)         | 4 / 4                                              |
| Travel speed (laden)                        | 25 km/h                                            |
|                                             |                                                    |
| Max. travel speed                           | 24.90 km/h                                         |
| Parking brake                               | Automatic parking brake                            |
| Service brake                               | Oil-immersed multi-discs on front & rear axles     |
| Hydraulics                                  |                                                    |
| Hydraulic pump type                         | Gear pump                                          |
| Hydraulic flow / Pressure                   | 167 l/min-270 bar                                  |
| Tank capacities                             |                                                    |
| Engine oil                                  | 10                                                 |
| Hydraulic oil                               | 135 I                                              |
| Fuel tank                                   | 140 I                                              |
| DEF tank capacity                           | 22.60                                              |
| Noise and vibration                         |                                                    |
| Noise at driving position (LpA)             | 79 dB                                              |
| Noise to environment (LwA)                  | 106 dB                                             |
| Vibration on hands/arms                     | < 2.50 m/s <sup>2</sup>                            |
| Miscellaneous                               |                                                    |
| Steering wheels (front / rear)              | 2/2                                                |
| Drive wheels (front / rear)                 | 2/2                                                |
| Safety cab homologation                     | ROPS - FOPS level 2 cab                            |
|                                             |                                                    |