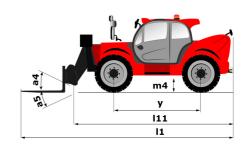

# MT 1840 ST5

|                                             | MT 1840 ST5 Created on 6 May 2024 at 8:45:05 PM UT |
|---------------------------------------------|----------------------------------------------------|
| Capacities                                  | Metric                                             |
| Max. capacity                               | 4000 kg                                            |
| Max. lifting height                         | 17.55 m                                            |
| Max. outreach                               | 13.08 m                                            |
| Breakout force with bucket                  | 7766 daN                                           |
| Weight and dimensions                       |                                                    |
| Overall length to carriage                  | l11 6.15 m                                         |
| Length to face of forks                     | 12 6.27 m                                          |
| Overall width                               | b1 2.36 m                                          |
| Overall height                              | h17 2.45 m                                         |
| Wheelbase                                   |                                                    |
| Ground clearance                            | y 3.07 m<br>m4 0.37 m                              |
| Overall cab width                           |                                                    |
|                                             | b4 0.89 m                                          |
| Tilt-up angle                               | a4 16°                                             |
| Tilt-down angle                             | a5 110°                                            |
| External turning radius (over tyres)        | Wa1 3.94 m                                         |
| Unladen weight (with forks)                 | 11870 kg                                           |
| Overall weight                              | 11870 kg                                           |
| Tires type                                  | Pneumatic                                          |
| Standard tires                              | Alliance 400/80 - 24 - 162A8                       |
| Forks length / width / section              | I / e / s 1200 mm x 125 mm / 45 mm                 |
| Performances                                |                                                    |
| Lifting                                     | 16 s                                               |
| Lowering                                    | 12 s                                               |
| Extension                                   | 16 s                                               |
| Retraction                                  | 13 s                                               |
| Scoop                                       | 4 s                                                |
| Crowd                                       | 4 s                                                |
| Dump                                        | 4 s                                                |
| Engine                                      |                                                    |
| Engine brand                                | Deutz                                              |
| Engine norm                                 | Stage V                                            |
| Engine model                                | TCD 3.6                                            |
| Number of cylinders / Capacity of cylinders | 4 - 3621 cm³                                       |
| I.C. Engine power rating - Power            | 100 Hp / 75 kW                                     |
| Max. torque / Engine rotation               | 410 Nm @ 1600 rpm                                  |
| Drawbar pull (Laden)                        | 7850 daN                                           |
| Transmission                                | 7030 dail                                          |
| Transmission type                           | Torque converter                                   |
| Number of gears (forward / reverse)         | 4 / 4                                              |
| Travel speed (laden)                        | 25 km/h                                            |
|                                             |                                                    |
| Max. travel speed                           | 24.90 km/h                                         |
| Parking brake                               | Automatic parking brake                            |
| Service brake                               | Oil-immersed multi-discs on front & rear axles     |
| Hydraulics                                  |                                                    |
| Hydraulic pump type                         | Gear pump                                          |
| Hydraulic flow / Pressure                   | 167 l/min-270 bar                                  |
| Tank capacities                             |                                                    |
| Engine oil                                  | 10                                                 |
| Hydraulic oil                               | 135 I                                              |
| Fuel tank                                   | 140 I                                              |
| DEF tank capacity                           | 22.60                                              |
| Noise and vibration                         |                                                    |
| Noise at driving position (LpA)             | 79 dB                                              |
| Noise to environment (LwA)                  | 106 dB                                             |
| Vibration on hands/arms                     | < 2.50 m/s <sup>2</sup>                            |
| Miscellaneous                               |                                                    |
| Steering wheels (front / rear)              | 2/2                                                |
| Drive wheels (front / rear)                 | 2/2                                                |
| Safety cab homologation                     | ROPS - FOPS level 2 cab                            |
|                                             |                                                    |

## MT 1840 ST5 - Dimensional drawing