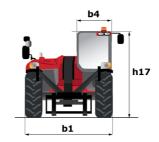

# MT 1840 ST5

|                                             | MT 1840 ST5 Created on 6 May 2024 at 8:45:05 PM UT |
|---------------------------------------------|----------------------------------------------------|
| Capacities                                  | Metric                                             |
| Max. capacity                               | 4000 kg                                            |
| Max. lifting height                         | 17.55 m                                            |
| Max. outreach                               | 13.08 m                                            |
| Breakout force with bucket                  | 7766 daN                                           |
| Weight and dimensions                       |                                                    |
| Overall length to carriage                  | l11 6.15 m                                         |
| Length to face of forks                     | 12 6.27 m                                          |
| Overall width                               | b1 2.36 m                                          |
| Overall height                              | h17 2.45 m                                         |
| Wheelbase                                   |                                                    |
| Ground clearance                            | y 3.07 m<br>m4 0.37 m                              |
| Overall cab width                           |                                                    |
|                                             | b4 0.89 m                                          |
| Tilt-up angle                               | a4 16°                                             |
| Tilt-down angle                             | a5 110°                                            |
| External turning radius (over tyres)        | Wa1 3.94 m                                         |
| Unladen weight (with forks)                 | 11870 kg                                           |
| Overall weight                              | 11870 kg                                           |
| Tires type                                  | Pneumatic                                          |
| Standard tires                              | Alliance 400/80 - 24 - 162A8                       |
| Forks length / width / section              | I / e / s 1200 mm x 125 mm / 45 mm                 |
| Performances                                |                                                    |
| Lifting                                     | 16 s                                               |
| Lowering                                    | 12 s                                               |
| Extension                                   | 16 s                                               |
| Retraction                                  | 13 s                                               |
| Scoop                                       | 4 s                                                |
| Crowd                                       | 4 s                                                |
| Dump                                        | 4 s                                                |
| Engine                                      |                                                    |
| Engine brand                                | Deutz                                              |
| Engine norm                                 | Stage V                                            |
| Engine model                                | TCD 3.6                                            |
| Number of cylinders / Capacity of cylinders | 4 - 3621 cm³                                       |
| I.C. Engine power rating - Power            | 100 Hp / 75 kW                                     |
| Max. torque / Engine rotation               | 410 Nm @ 1600 rpm                                  |
| Drawbar pull (Laden)                        | 7850 daN                                           |
| Transmission                                | 7030 dail                                          |
| Transmission type                           | Torque converter                                   |
| Number of gears (forward / reverse)         | 4 / 4                                              |
| Travel speed (laden)                        | 25 km/h                                            |
|                                             |                                                    |
| Max. travel speed                           | 24.90 km/h                                         |
| Parking brake                               | Automatic parking brake                            |
| Service brake                               | Oil-immersed multi-discs on front & rear axles     |
| Hydraulics                                  |                                                    |
| Hydraulic pump type                         | Gear pump                                          |
| Hydraulic flow / Pressure                   | 167 l/min-270 bar                                  |
| Tank capacities                             |                                                    |
| Engine oil                                  | 10                                                 |
| Hydraulic oil                               | 135 I                                              |
| Fuel tank                                   | 140 I                                              |
| DEF tank capacity                           | 22.60                                              |
| Noise and vibration                         |                                                    |
| Noise at driving position (LpA)             | 79 dB                                              |
| Noise to environment (LwA)                  | 106 dB                                             |
| Vibration on hands/arms                     | < 2.50 m/s <sup>2</sup>                            |
| Miscellaneous                               |                                                    |
| Steering wheels (front / rear)              | 2/2                                                |
| Drive wheels (front / rear)                 | 2/2                                                |
| Safety cab homologation                     | ROPS - FOPS level 2 cab                            |
|                                             |                                                    |

## MT 1840 ST5 - Dimensional drawing