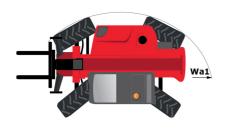

# MT 1840 ST5

|                                             | MT 1840 ST5 Created on 6 May 2024 at 8:45:05 PM UT |
|---------------------------------------------|----------------------------------------------------|
| Capacities                                  | Metric                                             |
| Max. capacity                               | 4000 kg                                            |
| Max. lifting height                         | 17.55 m                                            |
| Max. outreach                               | 13.08 m                                            |
| Breakout force with bucket                  | 7766 daN                                           |
| Weight and dimensions                       |                                                    |
| Overall length to carriage                  | l11 6.15 m                                         |
| Length to face of forks                     | 12 6.27 m                                          |
| Overall width                               | b1 2.36 m                                          |
| Overall height                              | h17 2.45 m                                         |
| Wheelbase                                   |                                                    |
| Ground clearance                            | y 3.07 m<br>m4 0.37 m                              |
| Overall cab width                           |                                                    |
|                                             | b4 0.89 m                                          |
| Tilt-up angle                               | a4 16°                                             |
| Tilt-down angle                             | a5 110°                                            |
| External turning radius (over tyres)        | Wa1 3.94 m                                         |
| Unladen weight (with forks)                 | 11870 kg                                           |
| Overall weight                              | 11870 kg                                           |
| Tires type                                  | Pneumatic                                          |
| Standard tires                              | Alliance 400/80 - 24 - 162A8                       |
| Forks length / width / section              | I / e / s 1200 mm x 125 mm / 45 mm                 |
| Performances                                |                                                    |
| Lifting                                     | 16 s                                               |
| Lowering                                    | 12 s                                               |
| Extension                                   | 16 s                                               |
| Retraction                                  | 13 s                                               |
| Scoop                                       | 4 s                                                |
| Crowd                                       | 4 s                                                |
| Dump                                        | 4 s                                                |
| Engine                                      |                                                    |
| Engine brand                                | Deutz                                              |
| Engine norm                                 | Stage V                                            |
| Engine model                                | TCD 3.6                                            |
| Number of cylinders / Capacity of cylinders | 4 - 3621 cm³                                       |
| I.C. Engine power rating - Power            | 100 Hp / 75 kW                                     |
| Max. torque / Engine rotation               | 410 Nm @ 1600 rpm                                  |
| Drawbar pull (Laden)                        | 7850 daN                                           |
| Transmission                                | 7030 dail                                          |
| Transmission type                           | Torque converter                                   |
| Number of gears (forward / reverse)         | 4 / 4                                              |
| Travel speed (laden)                        | 25 km/h                                            |
|                                             |                                                    |
| Max. travel speed                           | 24.90 km/h                                         |
| Parking brake                               | Automatic parking brake                            |
| Service brake                               | Oil-immersed multi-discs on front & rear axles     |
| Hydraulics                                  |                                                    |
| Hydraulic pump type                         | Gear pump                                          |
| Hydraulic flow / Pressure                   | 167 l/min-270 bar                                  |
| Tank capacities                             |                                                    |
| Engine oil                                  | 10                                                 |
| Hydraulic oil                               | 135 I                                              |
| Fuel tank                                   | 140 I                                              |
| DEF tank capacity                           | 22.60                                              |
| Noise and vibration                         |                                                    |
| Noise at driving position (LpA)             | 79 dB                                              |
| Noise to environment (LwA)                  | 106 dB                                             |
| Vibration on hands/arms                     | < 2.50 m/s <sup>2</sup>                            |
| Miscellaneous                               |                                                    |
| Steering wheels (front / rear)              | 2/2                                                |
| Drive wheels (front / rear)                 | 2/2                                                |
| Safety cab homologation                     | ROPS - FOPS level 2 cab                            |
|                                             |                                                    |

## MT 1840 ST5 - Dimensional drawing