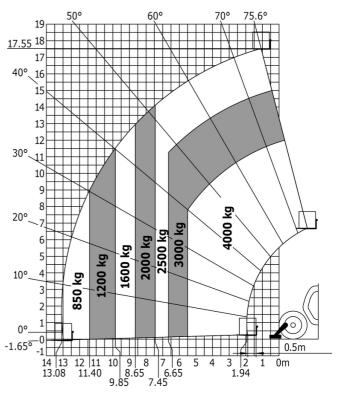

## MT 1840 ST5 - Load chart

Machine on tyres with forks - with levelling device Metric