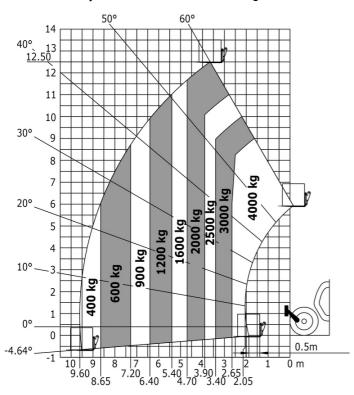

| 106 dB                                             |
| Vibration on hands/arms                     | < 2.50 m/s <sup>2</sup>                            |
| Miscellaneous                               |                                                    |
| Steering wheels (front / rear)              | 2/2                                                |
| Drive wheels (front / rear)                 | 2/2                                                |
| Safety cab homologation                     | ROPS - FOPS level 2 cab                            |
|                                             |                                                    |

## MT 1840 ST5 - Dimensional drawing







## MT 1840 ST5 - Load chart

Machine on tyres with forks - with levelling device Metric



#### Machine on lowered stabilisers with forks Metric







#### **Head Office**

B.P. 249 - 430 rue de l'Aubinière 44150 Ancenis Cedex - France Tel: +33 (0)2 40 09 10 11 - Fax: +33 (0)2 40 09 10 97 www.manitou.com



This publication provides a description of the configuration versions and options for Manitou products, which may differ for equipment. The equipment presented in this brochure may be part of a series, as an option, or it may not be available, depending on the versions. Manitou reserves the right, at any time and without notice, to amend the specifications described and represented. The specifications provided do not bind the manufacturer. For more details, please contact your Manitou agent. This is not a contractually binding document. The presentation of the products is